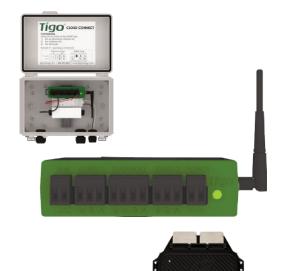

# Cloud Connect Advanced (CCA) and Accessories Kit

Data logger/gateway, Tigo Access Point (TAP), power supply, and outdoor enclosure options

The Cloud Connect Advanced (CCA) is a compact, powerful data logging and communications gateway that powers the monitoring and safety capabilities of Tigo TS4 module level power electronics (MLPE). CCA Kit options provide all the components needed for communicating between inverters, TS4s, and the Tigo Energy Intelligence platform.

#### **CCA**

- Enables module-level monitoring through the Tigo cloud platform
- Connects to wired and wireless networks
- Includes a multifunction LED status indicator
- Configured and commissioned with the Tigo Energy Intelligence (EI) app
- Monitors 3rd-party devices via Modbus

#### TAP

- Collects data from up to 300 TS4s
- Wireless mesh communication
- Scalable architecture
- Mounts easily on module frames without tools

### Power Supplies/Outdoor Enclosure

- Outlet and DIN rail power-supply options
- Compact, DIN rail design
- IP67, NEMA 4 rated enclosure