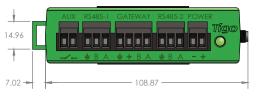

#### **CCA**

| Input voltage                    | 2 TAPs or fewer: 12-24V <sub>DC</sub> ±2%<br>3 TAPs or more: 24V <sub>DC</sub> ±2% |
|----------------------------------|------------------------------------------------------------------------------------|
| Input current                    | 1 A                                                                                |
| Power consumption (up to 7 TAPs) | 3 – 10 W                                                                           |
| Dimensions (W/D/H)               | 31 x 115.5 x 71.5 mm<br>(1.2 x 4.5 x 2.8 in)                                       |
| Weight                           | 126 g (0.28 lbs)                                                                   |
| Operating temperature range      | -20 – 85°C (-4 – 185°F)                                                            |
| Maximum altitude                 | 3000 m (9840 ft)                                                                   |
| Cooling                          | Natural convection                                                                 |
| ТАР                              |                                                                                    |
| Operating temperature range      | -20 - 85°C (-4 - 185°F)                                                            |
| Environmental rating             | IP68/NEMA 4X                                                                       |
| Power Supplies/Outdoor Enclosure | 9                                                                                  |
| Operating temperature range      | -20 – 70°C (-4 – 185°F)                                                            |
| Input voltage                    | 50/60Hz, 100 – 240 V <sub>AC</sub>                                                 |
| Power consumption (up to 7 TAPs) | 3 – 15 W                                                                           |
| Dimensions (W/D/H)               | 203 x 115 x 278.4 mm<br>(8 x 4.5 x 11 in)                                          |
| Weight (w/CCA and power supply)  | 1.1 kg (2.4 lbs)                                                                   |
| Environmental rating             | IP67/NEMA 4X                                                                       |
| Cooling                          | Natural convection                                                                 |
| T                                |                                                                                    |