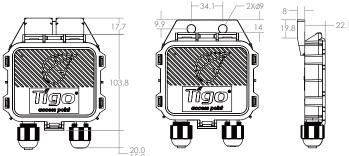

#### TAP

- Collects data from up to 300 TS4s
- Wireless mesh communication
- Scalable architecture
- Mounts easily on module frames without tools

#### **CCA**

| Input voltage                    | 2 TAPs or fewer: 12-24V <sub>DC</sub> ±2%<br>3 TAPs or more: 24V <sub>DC</sub> ±2% |
|----------------------------------|------------------------------------------------------------------------------------|
| Input current                    | 1 A                                                                                |
| Power consumption (up to 7 TAPs) | 3 – 10 W                                                                           |
| Dimensions (W/D/H)               | 31 x 115.5 x 71.5 mm<br>(1.2 x 4.5 x 2.8 in)                                       |
| Weight                           | 126 g (0.28 lbs)                                                                   |
| Operating temperature range      | -20 – 85°C (-4 – 185°F)                                                            |
| Maximum altitude                 | 3000 m (9840 ft)                                                                   |
| Cooling                          | Natural convection                                                                 |
| ТАР                              |                                                                                    |
| Operating temperature range      | -20 - 85°C (-4 - 185°F)                                                            |
| Environmental rating             | IP68/NEMA 4X                                                                       |
| Power Supplies/Outdoor Enclosure | 9                                                                                  |
| Operating temperature range      | -20 – 70°C (-4 – 185°F)                                                            |
| Input voltage                    | 50/60Hz, 100 – 240 V <sub>AC</sub>                                                 |
| Power consumption (up to 7 TAPs) | 3 – 15 W                                                                           |
| Dimensions (W/D/H)               | 203 x 115 x 278.4 mm<br>(8 x 4.5 x 11 in)                                          |
| Weight (w/CCA and power supply)  | 1.1 kg (2.4 lbs)                                                                   |
| Environmental rating             | IP67/NEMA 4X                                                                       |
| Cooling                          | Natural convection                                                                 |
| T                                |                                                                                    |