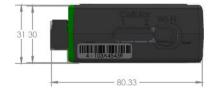

#### **CCA**

| Input voltage                    | 2 TAPs or fewer: 12-24V <sub>DC</sub> ±2%<br>3 TAPs or more: 24V <sub>DC</sub> ±2% |
|----------------------------------|------------------------------------------------------------------------------------|
| Input current                    | 1 A                                                                                |
| Power consumption (up to 7 TAPs) | 3 – 10 W                                                                           |
| Dimensions (W/D/H)               | 31 x 115.5 x 71.5 mm<br>(1.2 x 4.5 x 2.8 in)                                       |
| Weight                           | 126 g (0.28 lbs)                                                                   |
| Operating temperature range      | -20 – 85°C (-4 – 185°F)                                                            |
| Maximum altitude                 | 3000 m (9840 ft)                                                                   |
| Cooling                          | Natural convection                                                                 |
| ТАР                              |                                                                                    |
| Operating temperature range      | -20 - 85°C (-4 - 185°F)                                                            |
| Environmental rating             | IP68/NEMA 4X                                                                       |
| Power Supplies/Outdoor Enclosure | 9                                                                                  |
| Operating temperature range      | -20 – 70°C (-4 – 185°F)                                                            |
| Input voltage                    | 50/60Hz, 100 – 240 V <sub>AC</sub>                                                 |
| Power consumption (up to 7 TAPs) | 3 – 15 W                                                                           |
| Dimensions (W/D/H)               | 203 x 115 x 278.4 mm<br>(8 x 4.5 x 11 in)                                          |
| Weight (w/CCA and power supply)  | 1.1 kg (2.4 lbs)                                                                   |
| Environmental rating             | IP67/NEMA 4X                                                                       |
| Cooling                          | Natural convection                                                                 |
| T                                |                                                                                    |