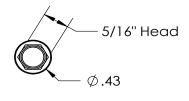

## 2. Washer, EPDM Backed

| Property | Value                      |
|----------|----------------------------|
| Material | 300 Series Stainless Steel |
| Finish   | Clear                      |