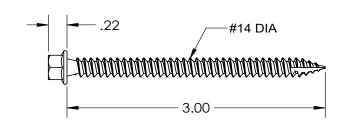

## 1. Self Drilling Screw, #14, Wood Tip

| Property | Value                      |
|----------|----------------------------|
| Material | 300 Series Stainless Steel |
| Finish   | Clear                      |