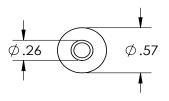

## 2. Washer, EPDM Backed

| Property | Value                      |
|----------|----------------------------|
| Material | 300 Series Stainless Steel |
| Finish   | Clear                      |