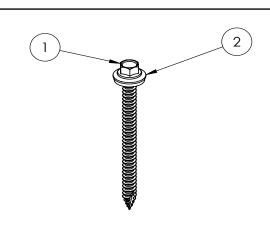

## QuickMount® RD Structural Screw

| ITEM NO | DESCRIPTION                        | QTY IN KIT |
|---------|------------------------------------|------------|
| 1       | Self Drilling Screw, #14, Wood Tip | 1          |
| 2       | Washer, EPDM Backed                | 1          |

## 1. Self Drilling Screw, #14, Wood Tip

| Property | Value                      |
|----------|----------------------------|
| Material | 300 Series Stainless Steel |
| Finish   | Clear                      |

## 2. Washer, EPDM Backed

| Property | Value                      |
|----------|----------------------------|
| Material | 300 Series Stainless Steel |
| Finish   | Clear                      |