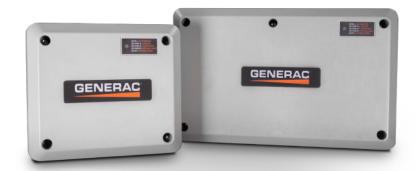

## **SMART MANAGEMENT MODULES**

50A Smart Management Module Model #: G0070000 UPC: 696471070002

100A Smart Management Module Model #: G0070060 UPC: 696471077520

Generac's Smart Management Modules (SMMs) allow PWRcell<sup>™</sup> to make the most of its leading backup power and capacity by helping to manage power usage and to prevent overload. A PWRcell system can be augmented with up to eight individual Smart Management Modules. SMMs do not require additional control devices for operation.