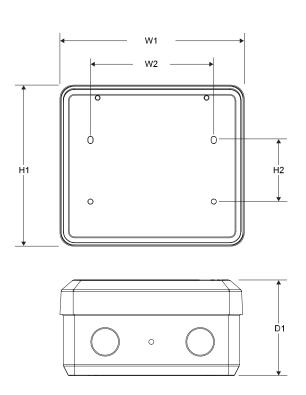

FOR COMPLETE PRODUCT SPECIFICATIONS, REFER TO EACH INDIVIDUAL MODULE'S SPEC SHEET

| HEIGHT (IN/MM)  | H1 | 6.17 / 156.8 | 7.0 / 178.5   |
|-----------------|----|--------------|---------------|
|                 | H2 | 2.36 / 60    | 2.4 / 61      |
| WIDTH (IN/MM)   | W1 | 7.06 / 179.4 | 11.39 / 289.4 |
|                 | W2 | 4.72 / 120   | 7.8 / 200     |
| DEPTH (IN/MM)   |    | 3.7 / 94     | 5.3 / 136.9   |
| WEIGHT (LBS/KG) |    | 2.06 / 0.94  | 5.3 / 2.4     |