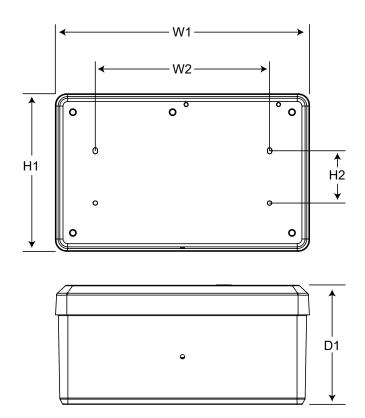

FOR COMPLETE PRODUCT SPECIFICATIONS, REFER TO EACH INDIVIDUAL MODULE'S SPEC SHEET

| HEIGHT (IN/MM)  | H1 | 6.17 / 156.8 | 7.0 / 178.5   |
|-----------------|----|--------------|---------------|
|                 | H2 | 2.36 / 60    | 2.4 / 61      |
| WIDTH (IN/MM)   | W1 | 7.06 / 179.4 | 11.39 / 289.4 |
|                 | W2 | 4.72 / 120   | 7.8 / 200     |
| DEPTH (IN/MM)   |    | 3.7 / 94     | 5.3 / 136.9   |
| WEIGHT (LBS/KG) |    | 2.06 / 0.94  | 5.3 / 2.4     |